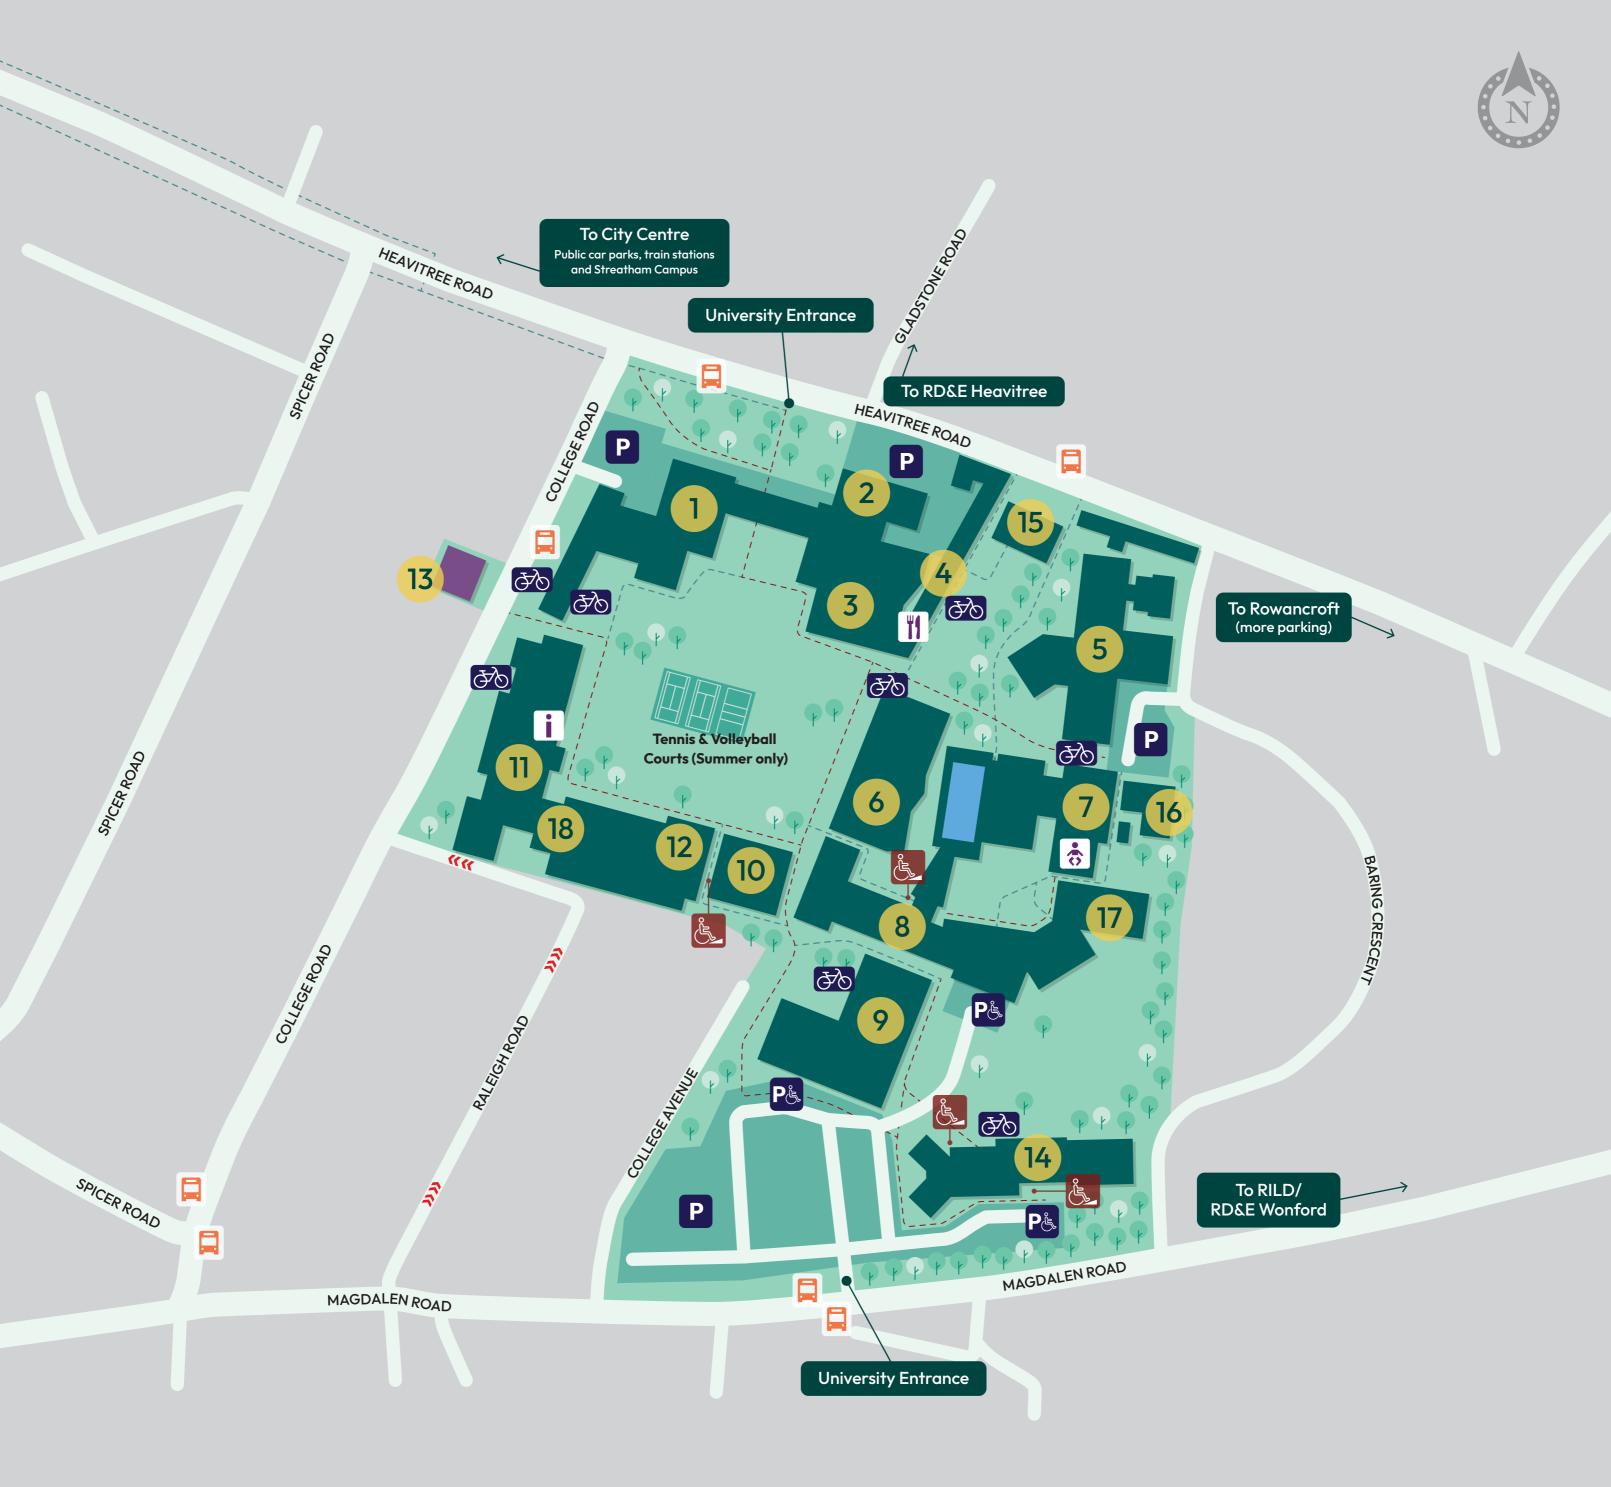

## St Luke's Campus

## Academic, Administration and Social buildings

| <b>3</b>                |    |                         |    |
|-------------------------|----|-------------------------|----|
| Baring Court            | 5  | North Cloisters         | 1  |
| Chapel                  | 2  | Richards                | 9  |
| College House           | 14 | Smeall                  | 10 |
| Cross Keys              | 3  | South Cloisters         | 11 |
| Dance Studio            | 16 | Sports Centre           | 7  |
| Giraffe House           | 12 | Staff House             | 15 |
| Haighton                | 6  | Students' Guild         | 18 |
| Holnicote               | 4  | Residence<br>Nancherrow | 13 |
| Library                 | 6  |                         |    |
| Medical School Building | 8  |                         |    |
| MRI Centre              | 17 |                         |    |

Academic, Administration and Social buildings

Residences

Indoor Pool

--- Footpath

**---** Safer walking route

Disabled ramp access

**Cycle parking** 

P Car park\*

Bus stop

Baby changing facilities

Food and drink

Info at St Luke's