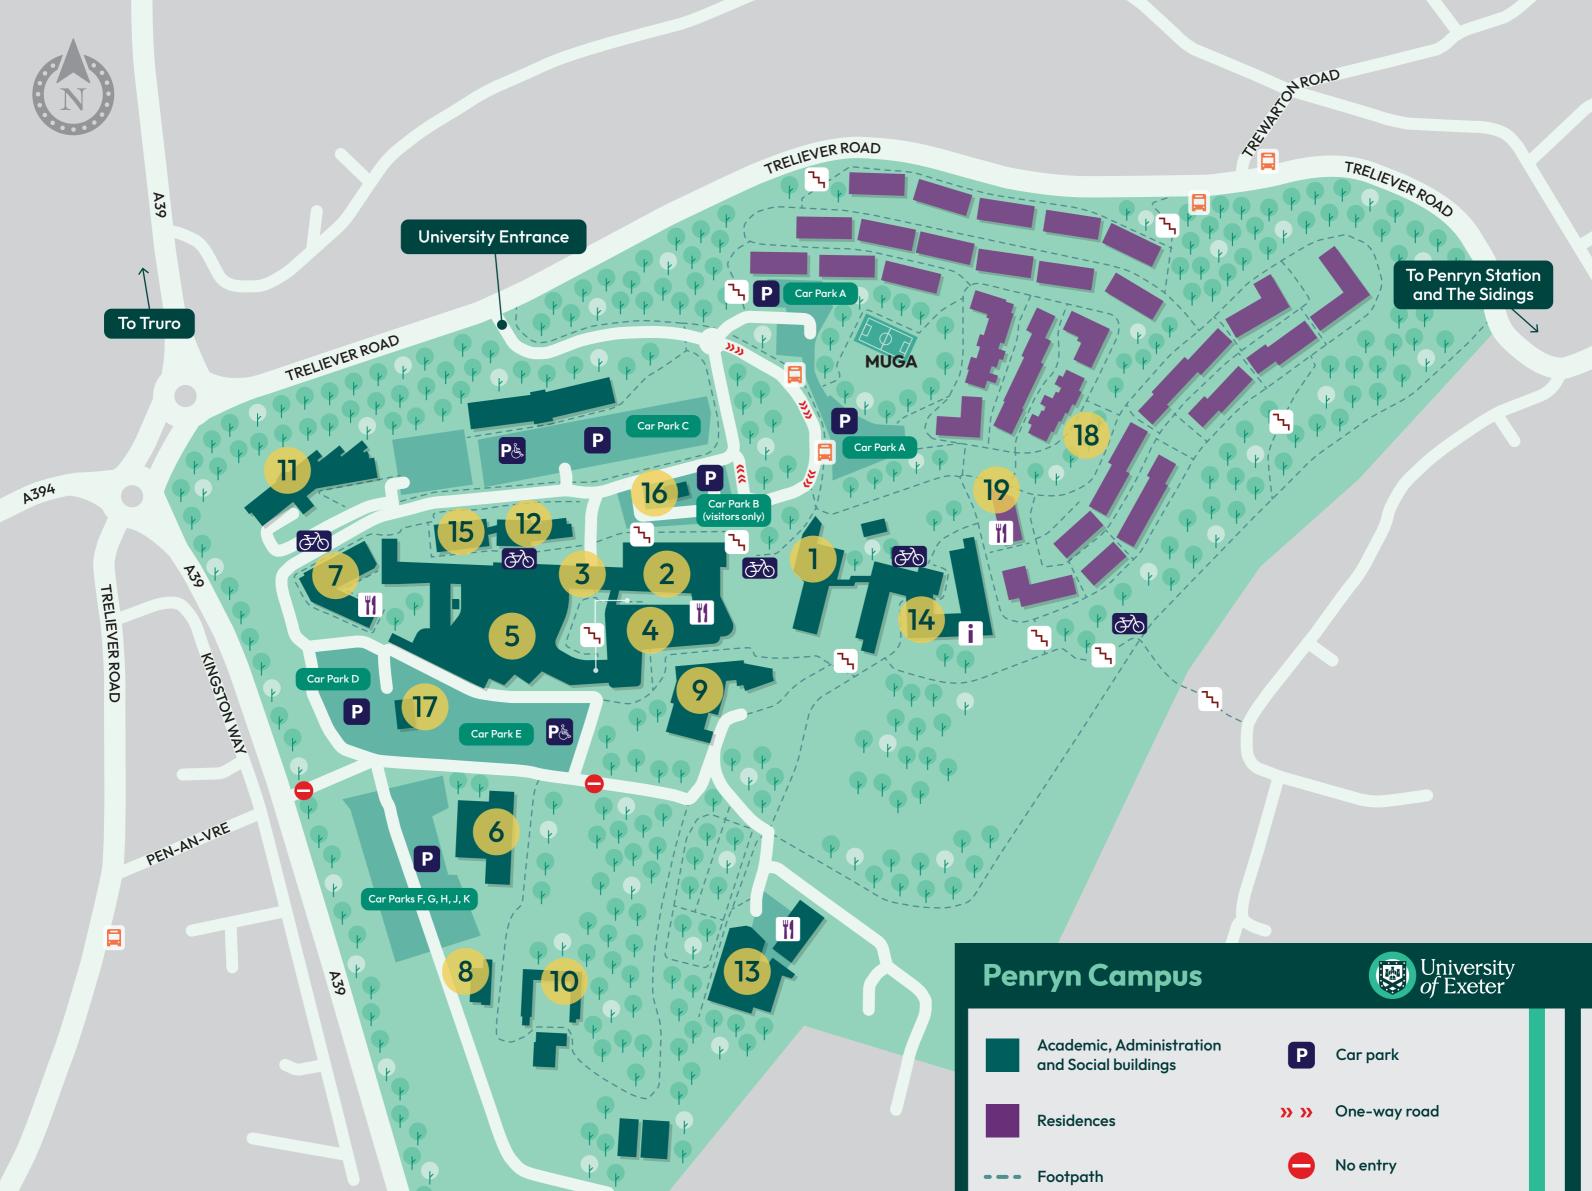

To Falmouth

P P P P

| ጜ Steps       | Food and drink |
|---------------|----------------|
| Cycle parking | Info at Penryn |
| 📃 Bus stop    |                |
| V1 02.24      |                |

## Academic, Administration and Social buildings

| The Heart                                                                                                                            | 1      | Tremough House and The Annexe                                                                                                                         | 9  | Peter Lanyon building                                                                                                                                                                                     | 14       |
|--------------------------------------------------------------------------------------------------------------------------------------|--------|-------------------------------------------------------------------------------------------------------------------------------------------------------|----|-----------------------------------------------------------------------------------------------------------------------------------------------------------------------------------------------------------|----------|
| University Reception and Shop                                                                                                        | 2      | Chapel Lecture Theatre<br>Student Lounge                                                                                                              |    | Info at Penryn (Student Information Desk)<br>Centre for Geography and Environmental Science                                                                                                               |          |
| The Exchange<br>The Compass<br>Library<br>Career Zone<br>IT Suites, Digital Hub and Tech Support<br>Exchange Courtyard               | 2<br>3 | Muslim Prayer Room<br>Student Services inc. Accessibility<br>Wellbeing Support<br>Executive Suite<br>Exeter Innovation<br>Professional Services Teams |    | European Centre for Environment<br>and Human Health (ECEHH)<br>Humanities and Social Sciences (HaSS Cornwall)<br>Institute of Cornish Studies<br>Professional Services Teams<br>Teaching and study spaces |          |
| Daphne du Maurier building                                                                                                           | 4      | Research Services                                                                                                                                     |    | Science and Engineering Research                                                                                                                                                                          |          |
| Masters Suite<br>Earth and Environmental Sciences, inc. Camborne                                                                     |        | Tremough Barton Cottages<br>and Farmhouse                                                                                                             | 10 | Support Facility (SERSF) Business School                                                                                                                                                                  | 15       |
| School of Mines<br>The Stannary restaurant and bar<br>The Sustainability Café                                                        |        | Multifaith Chaplaincy<br>Centre for Ecology and Conservation                                                                                          |    | Collaboratory<br>Renewable Energy Group including Centre<br>for Offshore Technologies                                                                                                                     |          |
| Students' Union                                                                                                                      |        | Tremough Innovation Centre                                                                                                                            | 11 | Centre for Ecology and Conservation                                                                                                                                                                       |          |
| Daphne du Maurier building<br>Centre for Environmental Mathematics<br>Professional Services Teams<br>Teaching rooms and laboratories | 5      | <b>Stella Turk building</b><br>Business School<br>Energy Policy Team<br>Law                                                                           | 12 | Security and Information building<br>Post Room<br>Penryn Delivery Hub                                                                                                                                     | 16<br>17 |
| Sports Centre<br>Little Wonders Nursery                                                                                              | 6      | Professional Services Teams<br>Centre for Ecology and Conservation                                                                                    |    | Residences                                                                                                                                                                                                |          |
| Environment and Sustainability                                                                                                       |        | Academy of Music and Theatre Arts                                                                                                                     |    | Glasney Student Village                                                                                                                                                                                   | 18       |
| Institute (ESI)                                                                                                                      | 7      | (AMATA)                                                                                                                                               | 13 | Glasney Lodge                                                                                                                                                                                             | 19       |
| Renewable Energy Engineering Facility<br>(REEF)                                                                                      | 8      | AMATA Café                                                                                                                                            |    | Koofi Café                                                                                                                                                                                                |          |